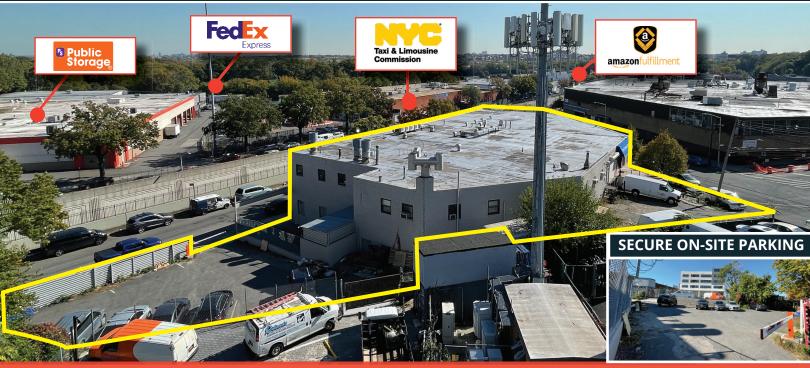

## FOR SALE: LONG ISLAND CITY - WOODSIDE COMMERCIAL HUB

24-30 BROOKLYN-QUEENS EXPY. W | ASTORIA, NY 11377

**STRATEGICALLY LOCATED 30,000 SF WAREHOUSE AND OFFICE BUILDING** WITH DEDICATED PARKING - AVAILABLE FOR IMMEDIATE SALE!

#### HIGHLIGHTS

- TWO-STREET FRONTAGE
- 7,000 SF PAVED LAND
- 15,000 SF FLOOR PLATES
- **DIRECT LOADING**
- LOADING DOCKS AND DRIVE-IN