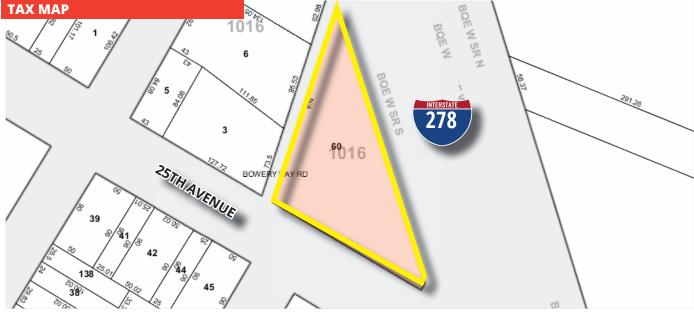

#### HIGHLIGHTS

- TWO-STREET FRONTAGE
- 7,000 SF PAVED LAND
- 15,000 SF FLOOR PLATES
- **DIRECT LOADING**
- LOADING DOCKS AND DRIVE-IN