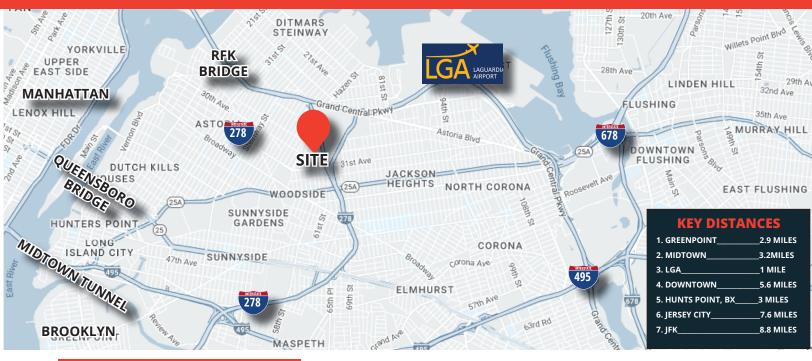

### **EXCELLENT LOCATION!**

IMMEDIATE ACCESS: 278 678

**IMMEDIATE ACCESS:**TRIBORO BRIDGE

IMMEDIATE ACCESS:

**IMMEDIATE ACCESS:** MANHATTAN AND ALL NYC BOROS!

#### **NEARBY TRANSPORTATION:**

- MINUTES TO: 🕞 M 🤁 N W
- WALK TO: Q18, Q19, Q69

### **MINUTES TO MANHATTAN! ACCESS ALL OF NYC!**